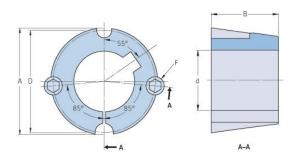

## PHF TB3030X38MM

| Duching no         | TB3030          |
|--------------------|-----------------|
| Bushing no.        |                 |
| d = Bore diameter  | 38              |
| (mm)               |                 |
| Bore diameter (in) | 1.5             |
| Keyway width       | 10              |
| (mm)               |                 |
| Keyway width (in)  | 0.39            |
| Keyway depth       | 3.3             |
| (mm)               |                 |
| Keyway depth (in)  | 0.13            |
| A (mm)             | 108             |
| A (in)             | 4.25            |
| B (mm)             | 76.2            |
| B (in)             | 3               |
| D (mm)             | 101.6           |
| D (in)             | 4               |
| E (mm)             | -               |
| E (in)             | -               |
| F (mm)             | 15.875 x 31.750 |
| F (in)             | -               |
| Weight (kg)        | 3.73            |
| Weight (lbs)       | 8.22            |